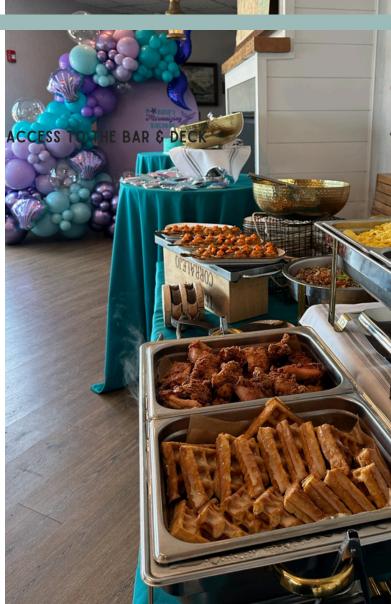

#### **BUFFET OF MUNCHIES**

MINI MEATBALLS HOUSE MADE MARINARA

BOARDWALK FRIES OUR THICK CUT FRIES, GUESTS HAVE THE OPTION TO TOSS IN MALT VINEGAR SALT, KETCHUP

PRETZEL BITES BEER CHEESE & MUSTARD

SWEET THAI CHILI SHRIMP & CHICKEN SEARED SHRIMP, SWEET THAI CHILI SAUCE, HOUSE PINEAPPLE SALSA, SKEWERS OF SEARED CHICKEN, PEPPER & PINEAPPLE

MINI CRAB CAKES TOMATO GARLIC AIOLI

JUMBO WINGS 24HOUR BRINED JUMBO WINGS, TOSSED IN BUFFALO AND GARLIC PARM, RANCH AND BLUE CHEESE TO DIP

CRISPY SPROUTS TOSSED IN OUR HOUSE MADE APPLE CIDER MUSTARD, SLIVERED ALMONDS, PICKLED RED ONIONS